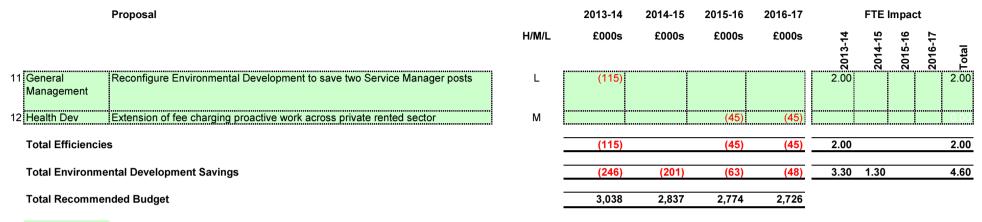

## Environmental Development

|                                | Proposal                                                                   |       | 2013-14  | 2014-15           | 2015-16  | 2016-17 | FTE Impact |         |         |         |       |
|--------------------------------|----------------------------------------------------------------------------|-------|----------|-------------------|----------|---------|------------|---------|---------|---------|-------|
|                                |                                                                            | H/M/L | £000s    | £000s             | £000s    | £000s   | 2013-14    | 2014-15 | 2015-16 | 2016-17 | Total |
|                                | Base Budget                                                                |       | 3,284    | 3,038             | 2,837    | 2,774   |            |         |         |         |       |
| Fees and Ch                    |                                                                            |       | -        |                   |          |         |            |         |         |         |       |
| 1 Health Dev                   | New income from "Fee from Fault"                                           | Н     |          | (15)              |          |         |            |         |         |         | 0.00  |
| 2 Licensing an                 |                                                                            | Н     |          | (25)              |          |         |            |         |         |         | 0.00  |
| Development<br>3 Licensing and |                                                                            | н     |          | (10)              |          |         |            |         |         |         | 0.00  |
| Development                    |                                                                            |       |          | (10)              |          |         |            |         |         |         | 0.00  |
| 4 Safety Strate                |                                                                            | L     | (7)      | (2)               | (2)      | (3)     |            |         |         |         | 0.00  |
| & Ops                          | Thames Valley Police.                                                      | _     |          |                   |          |         |            |         |         |         |       |
|                                |                                                                            |       |          |                   |          |         |            |         |         |         |       |
| Total Fees a                   | nd Charges                                                                 |       | (7)      | (52)              | (2)      | (3)     |            |         |         |         |       |
| Service Red                    | uctions                                                                    |       |          |                   |          |         |            |         |         |         |       |
| 5 Licensing an                 |                                                                            | М     | (54)     | (54)              |          |         | 1.30       | 1.30    |         |         | 2.60  |
| Developmen                     |                                                                            |       | <u> </u> |                   |          |         |            |         |         |         |       |
| 6 Safety Strate<br>& Ops       | gy Reduction of City Councils contributions to PCSO's as previously agreed | L     |          | (16)              | (19)     |         |            |         |         |         | 0.00  |
| 4                              |                                                                            |       | \$       |                   |          | ······  |            |         |         |         |       |
| Total Service Reductions       |                                                                            |       | (54)     | (70)              | (19)     |         | 1.30       | 1.30    |         |         | 2.60  |
| New Investn                    | ient                                                                       |       |          |                   |          |         |            |         |         |         |       |
| 7 Environment                  |                                                                            |       |          | (36)              |          |         |            |         |         |         |       |
| Sustainability                 |                                                                            |       |          |                   |          |         |            |         |         |         |       |
| 8 Environment                  |                                                                            |       |          | (25)              |          |         |            |         |         |         |       |
| Sustainability<br>9 Health Dev | Stronger enforcement in the private rented sector                          |       | 3        | 2                 | 3        |         |            |         |         |         |       |
|                                |                                                                            |       | i        |                   | <u> </u> | i       | 5i         |         | i       |         | i     |
| Total New Investment           |                                                                            |       | 3        | (59)              | 3        |         |            |         |         |         |       |
| Invest to Sa                   | /e                                                                         |       |          |                   |          |         |            |         |         |         |       |
| 10 Health Dev                  | Houses Multiple Occupation "pump priming" and recovery                     |       | (73)     | <mark>(20)</mark> |          |         |            |         |         |         |       |
| Total Invest to Save           |                                                                            |       | (73)     | (20)              |          |         |            |         |         |         |       |
| Efficiencies                   |                                                                            |       |          |                   |          |         |            |         |         |         |       |